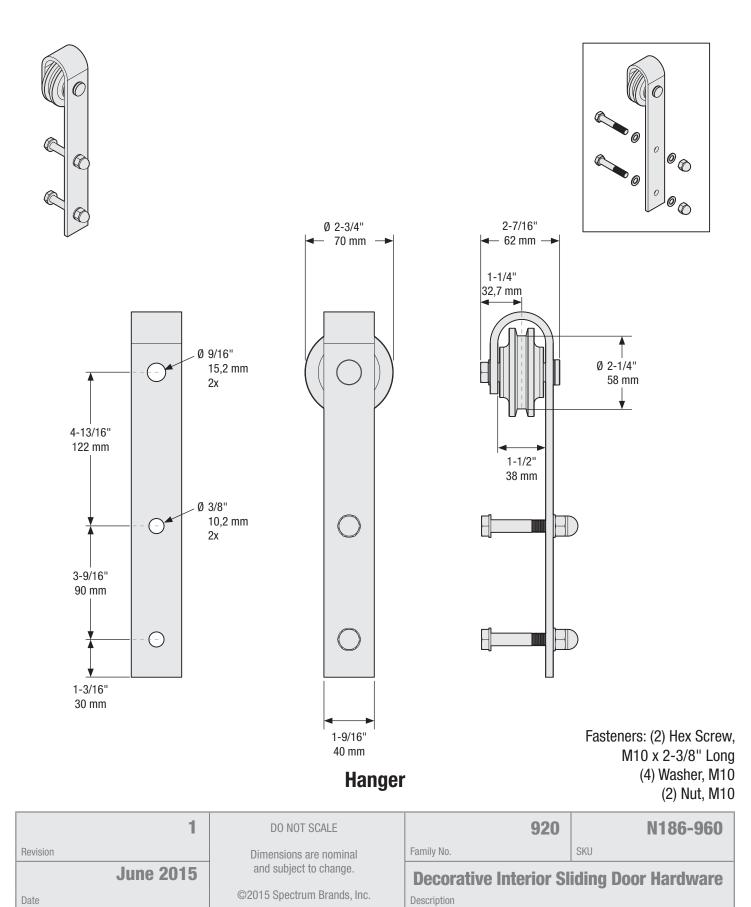

Material: Steel Finish: Oil Rubbed Bronze

| 1         | DO NOT SCALE                | 920                                              | N186-960 |
|-----------|-----------------------------|--------------------------------------------------|----------|
| Revision  | Dimensions are nominal      | Family No.                                       | SKU      |
| June 2015 | and subject to change.      | <b>Decorative Interior Sliding Door Hardware</b> |          |
| Date      | ©2015 Spectrum Brands, Inc. | Description                                      | -        |