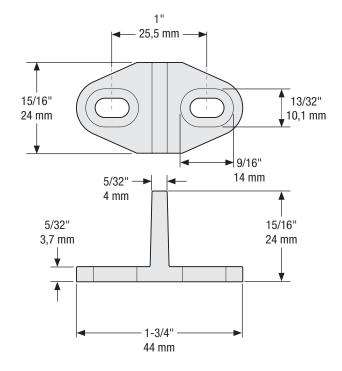

**Double Floor Guide** 

Fasteners: (2) Phillips Screw, 5/32" x 1-3/8" Long, Self Tapping (2) Anchor, 5/16", Plastic