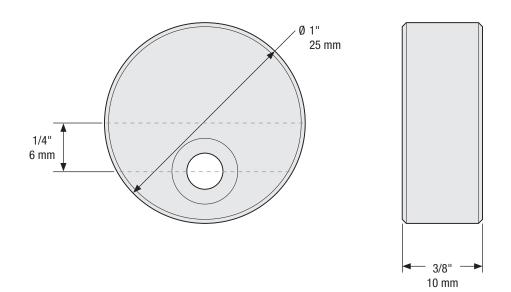

## Anti-Jump Disc

Fasteners: (1) Screw, M4 x 3/4" Long, Self Tapping

|          | 1         | DO NOT SCALE                | 920                                              | N186-960 |
|----------|-----------|-----------------------------|--------------------------------------------------|----------|
| Revision |           | Dimensions are nominal      | Family No.                                       | SKU      |
|          | June 2015 | and subject to change.      | <b>Decorative Interior Sliding Door Hardware</b> |          |
| Date     |           | ©2015 Spectrum Brands, Inc. | Description                                      |          |