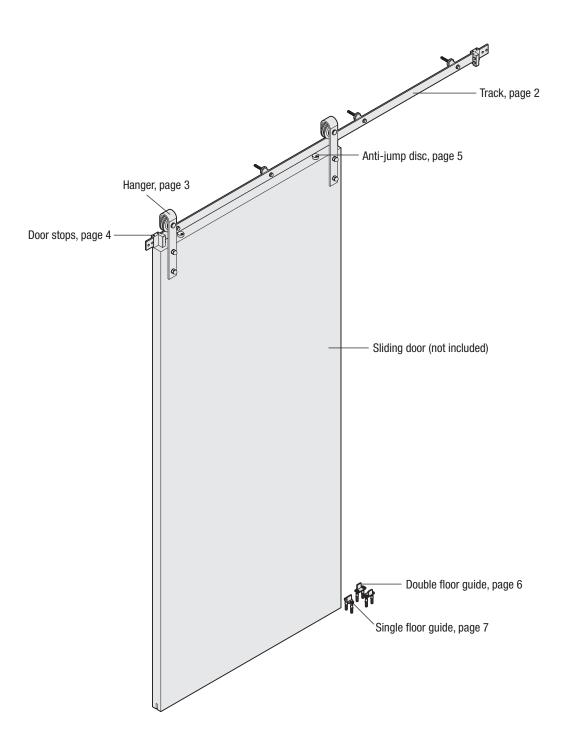

Material: Steel Finish: Oil Rubbed Bronze

| 1         | DO NOT SCALE                | 920                                              | N186-960 |
|-----------|-----------------------------|--------------------------------------------------|----------|
| Revision  | Dimensions are nominal      | Family No.                                       | SKU      |
| June 2015 | and subject to change.      | <b>Decorative Interior Sliding Door Hardware</b> |          |
| Date      | ©2015 Spectrum Brands, Inc. | Description                                      | -        |