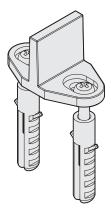

**Double Floor Guide** 

Fasteners: (2) Phillips Screw, 5/32" x 1-3/8" Long, Self Tapping (2) Anchor, 5/16", Plastic