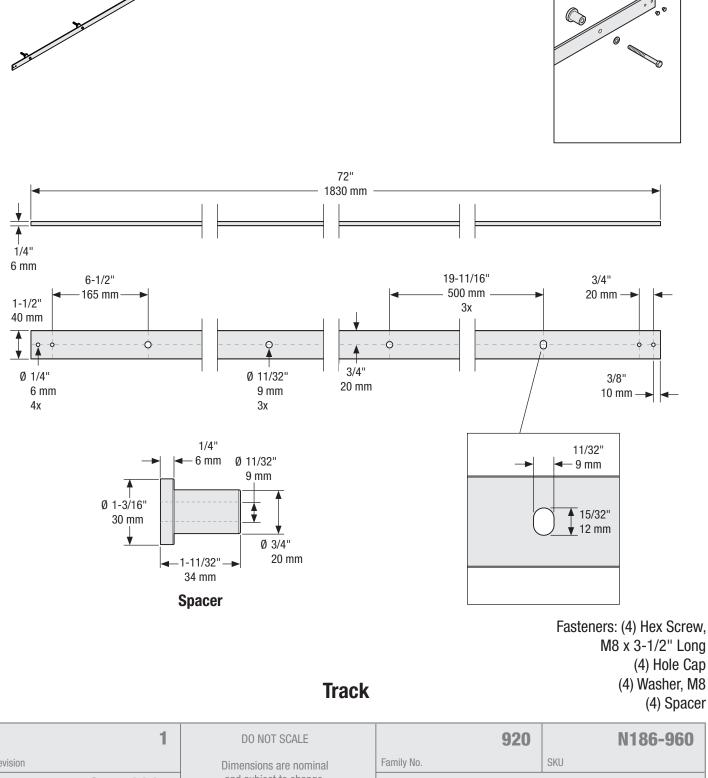

M8 x 3-1/2" Long (4) Hole Cap (4) Washer, M8 (4) Spacer

| 1         | DO NOT SCALE                | 920                                       | N186-960 |
|-----------|-----------------------------|-------------------------------------------|----------|
| Revision  | Dimensions are nominal      | Family No.                                | SKU      |
| June 2015 | and subject to change.      | Decorative Interior Sliding Door Hardware |          |
| Date      | ©2015 Spectrum Brands, Inc. | Description                               |          |