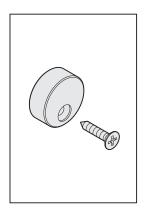

## Anti-Jump Disc

Fasteners: (1) Screw, M4 x 3/4" Long, Self Tapping

|          | 1         | DO NOT SCALE                | 920                                              | N186-960 |
|----------|-----------|-----------------------------|--------------------------------------------------|----------|
| Revision |           | Dimensions are nominal      | Family No.                                       | SKU      |
|          | June 2015 | and subject to change.      | <b>Decorative Interior Sliding Door Hardware</b> |          |
| Date     |           | ©2015 Spectrum Brands, Inc. | Description                                      |          |