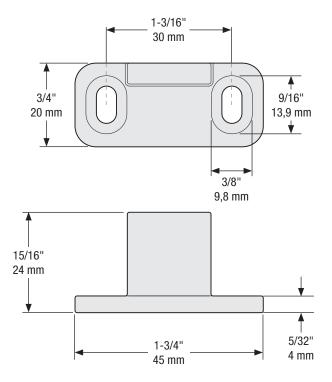

**Double Floor Guide** 

Fasteners: (2) Phillips Screw, 5/32" x 1-3/8" Long, Self Tapping (2) Anchor, 5/16", Plastic

## **Single Floor Guide**

| 1         | DO NOT SCALE                | 920                                       | N186-960 |
|-----------|-----------------------------|-------------------------------------------|----------|
| Revision  | Dimensions are nominal      | Family No.                                | SKU      |
| June 2015 | and subject to change.      | Decorative Interior Sliding Door Hardware |          |
| Date      | ©2015 Spectrum Brands, Inc. | Description                               |          |