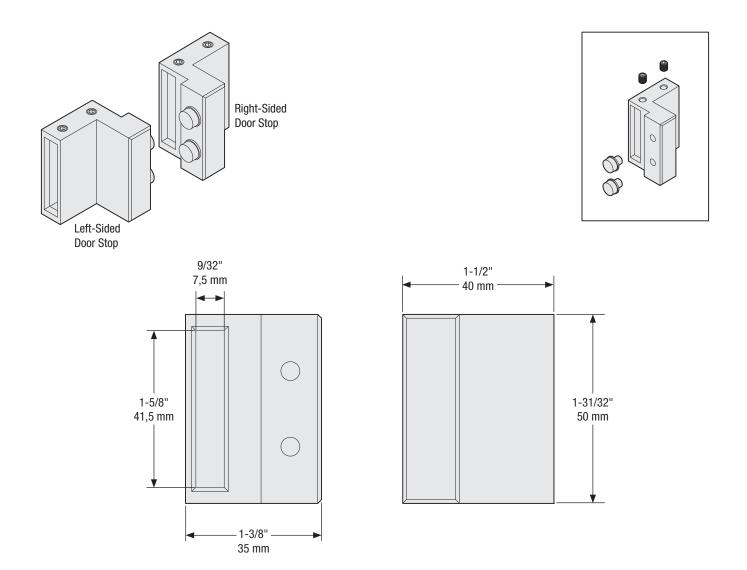

## **Door Stops**

Fasteners (per door stop): (2) Set Screw, M5 x 1/4" Long

|    | 1         | DO NOT SCALE                | 920                                  | N186-960 |
|----|-----------|-----------------------------|--------------------------------------|----------|
| Re | vision    | Dimensions are nominal      | Family No.                           | SKU      |
|    | June 2015 | and subject to change.      | Decorative Interior Sliding Door Har |          |
| Da | ite       | ©2015 Spectrum Brands, Inc. | Description                          |          |